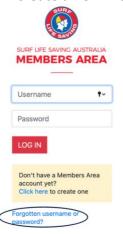

### www.members.sls.com.au

If you have forgotten your username or password then click on the links to be resent them. Do not create a new Members Area Account.

Select Memberships, renewals & Training
Then click on renewals and follow the instructions.