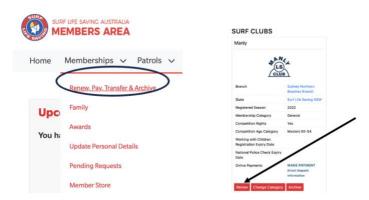

### www.members.sls.com.au

If you have forgotten your username or password then click on the links to be resent them. Do not create a new Members Area Account.

Select Memberships, renewals & Training
Then click on renewals and follow the instructions.

2) Pay your renewal fees straight away — the fees have already had the \$20 early bird discount applied. We will not approve registrations that have not been paid for.