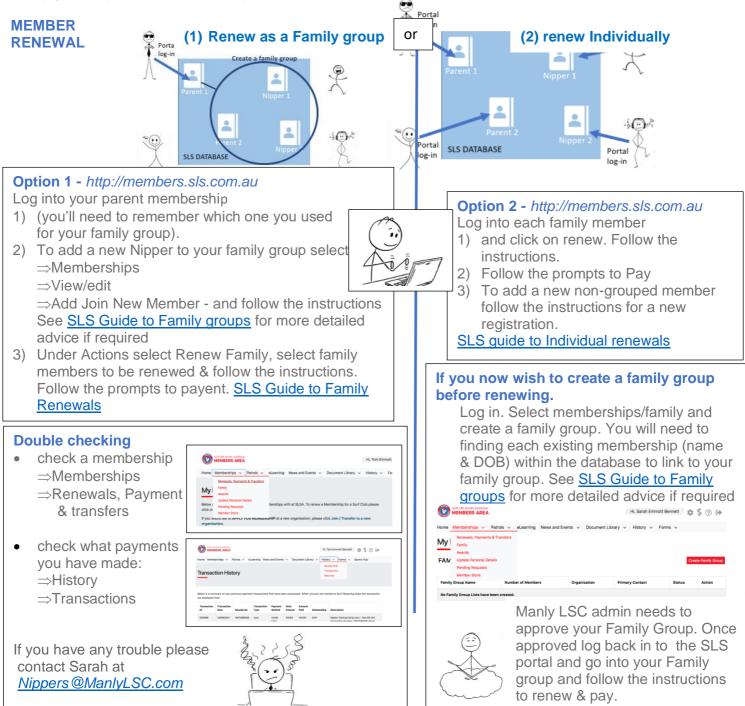

You will either have created a family group or have individual memberships. Please do not create a new family group if you created one last year.